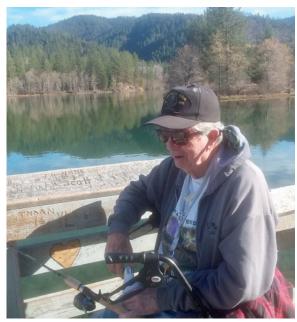

# MEET A MEALS ON WHEELS RECIPIENT: ROD

#### Written by Elise Lozano

74-year-old Rod lives in Pinole with his wife of 41 years, Gloria. Rod suffers from Parkinson's disease, a neurological disorder; and Myasthenia Gravis, a neuromuscular disorder. Both of these conditions affect Rod's mobility and speech, so I had the opportunity to speak with Gloria about her husband and his experience with Meals on Wheels on his behalf. Rod is a Bay Area native who was born in Oakland and grew up mainly in the city of Richmond. As a young man, Rod was drafted into the United States Army and served for three years during the Vietnam war where he was stationed at a missile site in Alaska. After getting out of the Army, Rod returned home to the Bay Area and went on to work as a welder for most of his life – a skill he picked up during his service. For the last 10 years of his career, Rod even had his own welding and fabrication shop as a small business owner until retiring due to the effects of his Parkinson's.

Rod and Gloria met through a bowling league and were married in 1980. Rod has two sons from a previous marriage, he and Gloria have two more sons together, and now they also have two teenage grandsons. Together they have enjoyed a full life including travel for annual vacations in Hawaii and a few big trips to Italy. Rod and Gloria also particularly enjoyed an opportunity they had to travel to the historic WWII site of Normandy in France. Gloria told me that as a veteran, Rod is very patriotic and has taken an interest in history; reading some books about WWII and other military history.

During his younger years, Rod also used to love fishing and fly fishing, "his biggest hobby," and took frequent trips out to fish in the Bay or fly fish in the rivers. Gloria and Rod told me about a specific time Rod caught a sturgeon in the Bay that was a whopping 128 lbs. Rod was so proud of this amazing catch that he preserved the fish's spine and has it displayed in their yard. Gloria said that even though Rod doesn't drive anymore, "We do have a boat that we can pull out and sit out on the water."

As Rod's mobility has declined over the years and Gloria continued to work full time in her office, she started to find it difficult to shop, plan, and prepare meals for Rod ahead of time every day. Rod found out about Meals on Wheels from some friends who were receiving meals through the program and called to see if he might be eligible too. Rod has now been receiving Meals on Wheels for about one year and the service makes it much easier for him to be able to prepare meals himself and saves Gloria a lot of time out of her workday. "Because it's all prepared and it's pretty balanced it makes it easy for him." Some of Rod's favorite meals are the breakfast omelet with potatoes and the barbeque chicken dish. Rod and Gloria shared a tip to warm up some of the food items in a pan on the stove if you are able since it makes the meals taste homemade. The friendly visit from their delivery driver Mike, is also always appreciated as part of the Meals on Wheels Program. When asked if there was anything they would like people to know about Meals on Wheels, Gloria said that they would like more people to learn that Meals on Wheels is there for them and "I hope that more people who are struggling reach out when they really need the help".